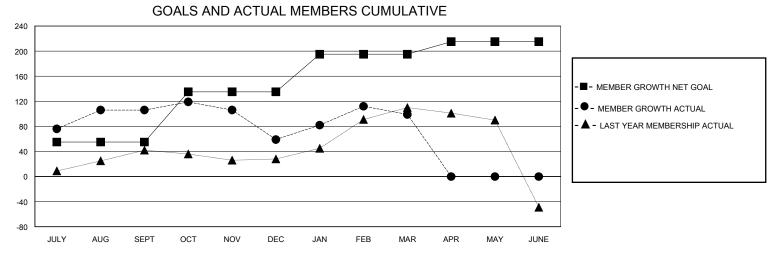

## District 322C4

Results as of: 3/31/2024

0

| GMT:          |               | LOC         | CATION INDIA  |                       | GMT CA                |                         |                                                    |  |
|---------------|---------------|-------------|---------------|-----------------------|-----------------------|-------------------------|----------------------------------------------------|--|
| Clubs         |               |             |               | Members               |                       |                         |                                                    |  |
|               | RESULTS FOR   | R 2023-2024 |               | RESULTS FOR 2023-2024 |                       |                         |                                                    |  |
| QUARTER       | NEW CLUB GOAL | NEW CLUBS   | DROPPED CLUBS | QUARTER MEMBI         | ER GROWTH NET<br>GOAL | MEMBER GROWTH<br>ACTUAL | DROPPED<br>MEMBERS ACTUAL<br>(including transfers) |  |
| JULY/AUG/SEPT | 2             | 1           | 0             | JULY/AUG/SEPT         | 55                    | 171                     | 38                                                 |  |
| OCT/NOV/DEC   | 0             | 1           | 1             | OCT/NOV/DEC           | 80                    | 64                      | 109                                                |  |
| JAN/FEB/MAR   | 3             | 1           | 0             | JAN/FEB/MAR           | 60                    | 79                      | 21                                                 |  |