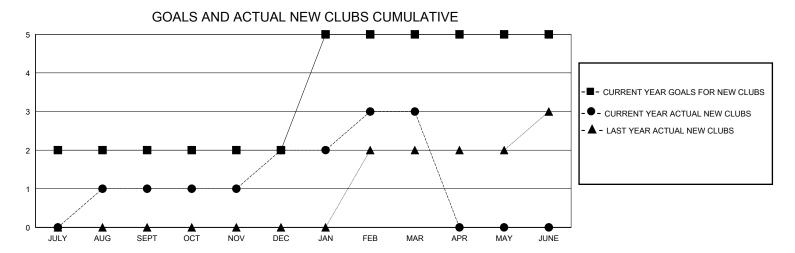

## District 322C4

Results as of: 3/31/2024

0

| GMT:          |               | LOC         | CATION INDIA  |                       | GMT CA                |                         |                                                    |  |
|---------------|---------------|-------------|---------------|-----------------------|-----------------------|-------------------------|----------------------------------------------------|--|
| Clubs         |               |             |               | Members               |                       |                         |                                                    |  |
|               | RESULTS FOR   | R 2023-2024 |               | RESULTS FOR 2023-2024 |                       |                         |                                                    |  |
| QUARTER       | NEW CLUB GOAL | NEW CLUBS   | DROPPED CLUBS | QUARTER MEMBI         | ER GROWTH NET<br>GOAL | MEMBER GROWTH<br>ACTUAL | DROPPED<br>MEMBERS ACTUAL<br>(including transfers) |  |
| JULY/AUG/SEPT | 2             | 1           | 0             | JULY/AUG/SEPT         | 55                    | 171                     | 38                                                 |  |
| OCT/NOV/DEC   | 0             | 1           | 1             | OCT/NOV/DEC           | 80                    | 64                      | 109                                                |  |
| JAN/FEB/MAR   | 3             | 1           | 0             | JAN/FEB/MAR           | 60                    | 79                      | 21                                                 |  |